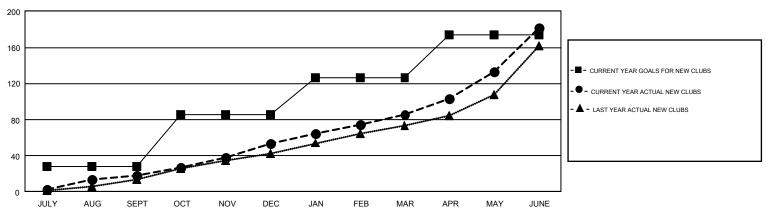

## REPORT DOES NOT INCLUDE CLUBS IN UNDISTRICTED AREAS.

| Clubs                 |               |           |               | Members               |                                                                |                                                              |                                                    |  |
|-----------------------|---------------|-----------|---------------|-----------------------|----------------------------------------------------------------|--------------------------------------------------------------|----------------------------------------------------|--|
| RESULTS FOR 2016-2017 |               |           |               | RESULTS FOR 2016-2017 |                                                                |                                                              |                                                    |  |
| QUARTER               | NEW CLUB GOAL | NEW CLUBS | DROPPED CLUBS | QUARTER               | NEW MEMBER GROWTH<br>NET GOAL (not reinstated<br>or transfers) | NEW MEMBER<br>GROWTH ACTUAL (not<br>reinstated or transfers) | DROPPED<br>MEMBERS ACTUAL<br>(including transfers) |  |
| JULY/AUG/SEPT         | 28            | 18        | 24            | JULY/AUG/SEPT         | 413                                                            | 3,098                                                        | 4,404                                              |  |
| OCT/NOV/DEC           | 57            | 35        | 69            | OCT/NOV/DEC           | 2,478                                                          | 3,748                                                        | 4,830                                              |  |
| JAN/FEB/MAR           | 41            | 32        | 15            | JAN/FEB/MAR           | 1,883                                                          | 2,681                                                        | 2,577                                              |  |
| APR/MAY/JUNE          | 48            | 97        | 59            | APR/MAY/JUNE          | 2,366                                                          | 13,151                                                       | 5,659                                              |  |

## GOALS AND ACTUAL NEW CLUBS CUMULATIVE

| DROPPED CLUBS: 166  DROPPED MEMBERS                         |        | 3,045 CLUBS OF 4,169 ADDED 1 OR<br>MORE NEW MEMBERS | GENDER DISTRIBU<br>MALE<br>FEMALE | <u>JTION</u> 56,542 (52.71%) 50,737 (47.29%) |        |
|-------------------------------------------------------------|--------|-----------------------------------------------------|-----------------------------------|----------------------------------------------|--------|
| DECEASED                                                    | 873    | CLICK HERE FOR CUMULATIVE                           | TOTAL FAMILY UNIT MEMBERS         |                                              | 37,275 |
| CLUB CANCELLED         2,192           OTHER         14,403 |        | MEMBERSHIP DATA                                     |                                   |                                              |        |
|                                                             |        |                                                     | FAMILY MEMBERS PAYING HALF DUES   |                                              | 20,492 |
| TOTAL                                                       | 17,468 |                                                     | DUES                              |                                              |        |