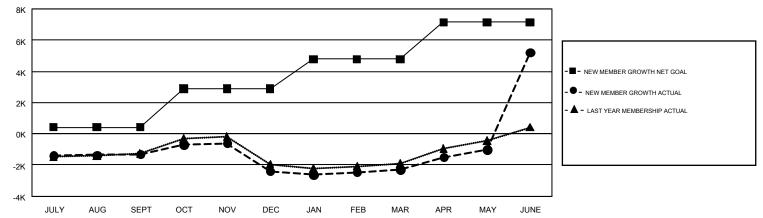

## REPORT DOES NOT INCLUDE CLUBS IN UNDISTRICTED AREAS.

| Clubs                 |               |           |               | Members               |                                                                |                                                              |                                                    |  |
|-----------------------|---------------|-----------|---------------|-----------------------|----------------------------------------------------------------|--------------------------------------------------------------|----------------------------------------------------|--|
| RESULTS FOR 2016-2017 |               |           |               | RESULTS FOR 2016-2017 |                                                                |                                                              |                                                    |  |
| QUARTER               | NEW CLUB GOAL | NEW CLUBS | DROPPED CLUBS | QUARTER               | NEW MEMBER GROWTH<br>NET GOAL (not reinstated<br>or transfers) | NEW MEMBER<br>GROWTH ACTUAL (not<br>reinstated or transfers) | DROPPED<br>MEMBERS ACTUAL<br>(including transfers) |  |
| JULY/AUG/SEPT         | 28            | 18        | 24            | JULY/AUG/SEPT         | 413                                                            | 3,098                                                        | 4,404                                              |  |
| OCT/NOV/DEC           | 57            | 35        | 69            | OCT/NOV/DEC           | 2,478                                                          | 3,748                                                        | 4,830                                              |  |
| JAN/FEB/MAR           | 41            | 32        | 15            | JAN/FEB/MAR           | 1,883                                                          | 2,681                                                        | 2,577                                              |  |
| APR/MAY/JUNE          | 48            | 97        | 59            | APR/MAY/JUNE          | 2,366                                                          | 13,151                                                       | 5,659                                              |  |

## GOALS AND ACTUAL NEW CLUBS CUMULATIVE

| DROPPED CLUBS: 166  DROPPED MEMBERS                         |        | 3,045 CLUBS OF 4,169 ADDED 1 OR<br>MORE NEW MEMBERS | GENDER DISTRIBU<br>MALE<br>FEMALE | <u>JTION</u> 56,542 (52.71%) 50,737 (47.29%) |        |
|-------------------------------------------------------------|--------|-----------------------------------------------------|-----------------------------------|----------------------------------------------|--------|
| DECEASED                                                    | 873    | CLICK HERE FOR CUMULATIVE                           | TOTAL FAMILY UNIT MEMBERS         |                                              | 37,275 |
| CLUB CANCELLED         2,192           OTHER         14,403 |        | MEMBERSHIP DATA                                     |                                   |                                              |        |
|                                                             |        |                                                     | FAMILY MEMBERS PAYING HALF DUES   |                                              | 20,492 |
| TOTAL                                                       | 17,468 |                                                     | DUES                              |                                              |        |